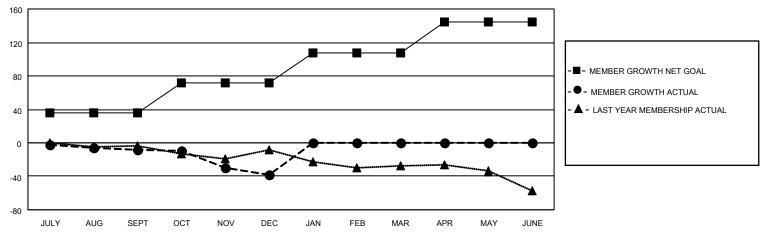

## District 27 D2

| Clubs         |               |             |               | Members               |                         |                         |                                                    |  |
|---------------|---------------|-------------|---------------|-----------------------|-------------------------|-------------------------|----------------------------------------------------|--|
|               | RESULTS FOR   | R 2020-2021 |               | RESULTS FOR 2020-2021 |                         |                         |                                                    |  |
| QUARTER       | NEW CLUB GOAL | NEW CLUBS   | DROPPED CLUBS | QUARTER MEM           | MBER GROWTH NET<br>GOAL | MEMBER GROWTH<br>ACTUAL | DROPPED<br>MEMBERS ACTUAL<br>(including transfers) |  |
| JULY/AUG/SEPT | 0             | 0           | 0             | JULY/AUG/SEPT         | 36                      | 35                      | 42                                                 |  |
| OCT/NOV/DEC   | 0             | 0           | 0             | OCT/NOV/DEC           | 36                      | 18                      | 46                                                 |  |
| JAN/FEB/MAR   | 1             | 0           | 0             | JAN/FEB/MAR           | 36                      | 0                       | 0                                                  |  |
| APR/MAY/JUNE  | 0             | 0           | 0             | APR/MAY/JUNE          | 36                      | 0                       | 0                                                  |  |

#### GOALS AND ACTUAL MEMBERS CUMULATIVE

| DROPPED CLUBS: 0 |    | 21 CLUBS OF 48 ADDED 1 OR MORE | GENDER DISTRIBUTION             |                |     |
|------------------|----|--------------------------------|---------------------------------|----------------|-----|
|                  |    | NEW MEMBERS                    | MALE                            | 1,122 (73.24%) |     |
|                  |    |                                | FEMALE                          | 410 (26.76%)   |     |
| DROPPED MEMBERS  |    |                                |                                 | •              |     |
| DECEASED         | 9  | CLICK HERE FOR CUMULATIVE      | TOTAL FAMILY UNIT MEMBERS       |                | 335 |
| CLUB CANCELLED   | 0  | MEMBERSHIP DATA                | FAMILY MEMBERS PAYING HALF DUES |                | 470 |
| OTHER            | 79 |                                |                                 |                | 172 |
| TOTAL            | 88 |                                | 000                             |                |     |